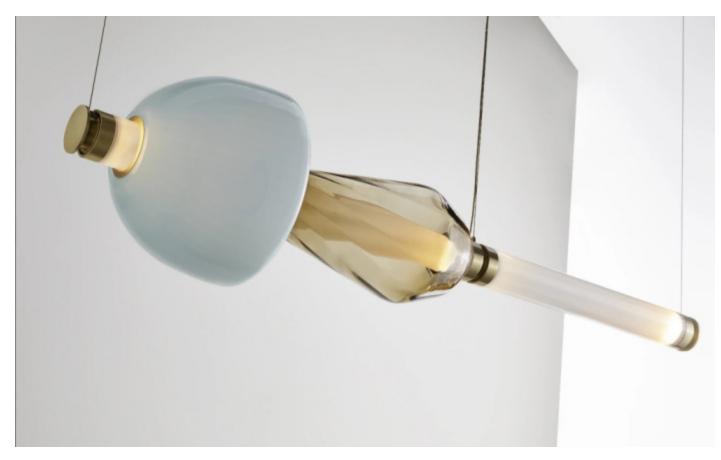

## LUNA KALEIDO 1 TIER CHANDELIER

### MADE BY BY GABRIEL SCOTT

Inspired by a lunar halo, the LUNA is a highly customizable modular light fixture which grows in every direction as its assembly system stems horizontally or vertically. The new Kaleido Collection plays with texture, color and shape to distort light and create magical optical illusions when looking through the glass. Combining soft iridescent colors with patterned textures and delicately shaped glass beads from the selection found here.

#### **Material Options**

Metal: Blackened Steel, Satin Brass, Satin Copper, Satin Bronze or Satin Nickel Glass Textures: Twisted, Bubbled, Ribbed, Gridded, Dotted & SmoothedGlass Colours: Smoked Bronze, Smoked Gray, Clear, Opaque Blue, Opaque Pink & Opaque White