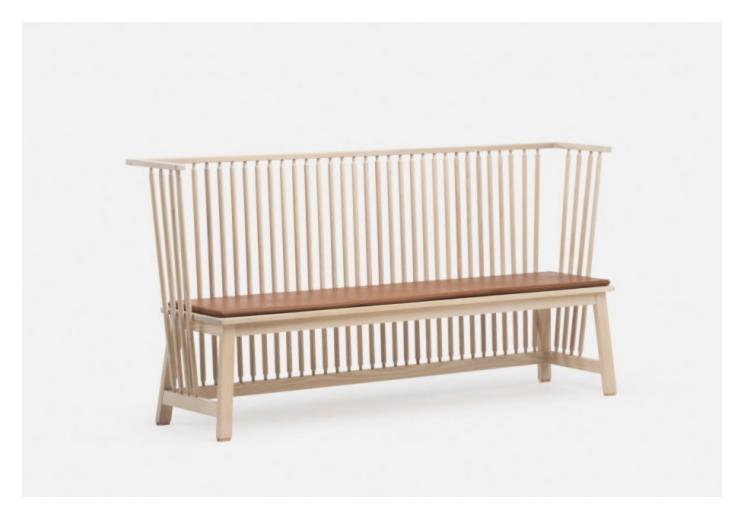

# HOLLACE CLUNY

## LOW SETTLE

### MADE BY BY DE LA ESPADA

Part of Studioilse's Seating for Eating collective, Low Settle is reassuringly familiar but carefully detailed. Optional upholstered pad softens the seating area. Furniture that you can sit on together, but that still leaves room for the individual.

#### **Material Options**

overall W77 3/4 × D20 × H37 4/5 ", seat W71 1/3 × D16 1/8 Available in American black walnut, American white oak, or European Ash in a range of finishes. Copper feet. Optional upholstered pad available separately. NOTE: Three holes spaced lengthwise across the centre of the seat allow a seat pad to be secured. The settle can be ordered with or without these holes.