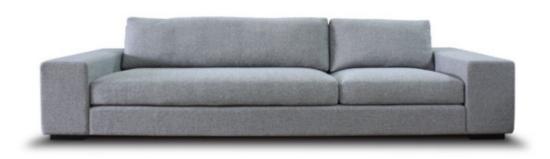

## **MADE BY BY PEREZ**

The Lisboa collection has clean modern lines with soft comfortable seating. It has a kiln dried full hardwood frame, with high density foam dressing and seating built on rubber webbing. Back cushions are feather filled, seating cushions are wrapped foam.

The Lisboa is hand built in Canada and is fully customizable. It is available in a wide range of fabrics. Please contact our store for further