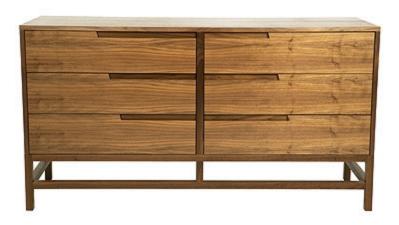

## LINEA DRESSER

## MADE BY BY SPEKE KLEIN

The strong linear detailing of this cabinet design gave rise to the name Linea. Beautiful straight-grained veneer is carefully chosen for the paneling, which is accented by the distinct horizontal and vertical elements of the solid wood base. The intriguing diagonal edge-detailing on the inset handles adds the final touch to this elegant design. 10 standard configurations or customize to suit your requirements.

## **Dimensions**

Dresser (6 Drawers): 62" W x 20" D x 32" H Dresser (8 Drawers): 62" W x 20" D x 39" H