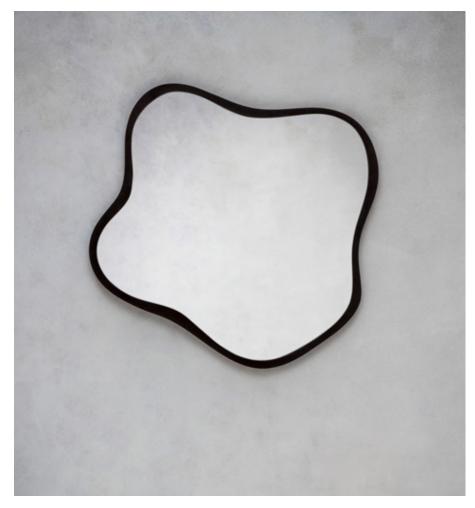

## LILY MIRROR made by by <u>tom faulkner</u>

Lily is a playful yet elegant mirror. The organic shaped frame, inspired by lily pads can be made from either steel or bronze and combined with either standard or hand antiqued mirror glass. Like the Lily tables the mirrors work well on their own or as a group -the Lily is unique, quirky, and a useful addition to any room. Lily is available in five different sizes.

## **Dimensions**

D40cm / D15.75" D60cm / D23.6" D80cm / D31.5" D90cm / D35.4" D110cm / D43.3"

## **Material Options**

Frame Finish Standard: Dark Bronze, Bronze, Anthracite, Charcoal, Cool Grey, Gold Specialist: Black Patina, Antiqued Bronze, Rose Pewter, Persian Silver, White Gold, Florentine Gold, Metallic Stone, Antique Silver, Old Brass, Polished Bronze or Brass