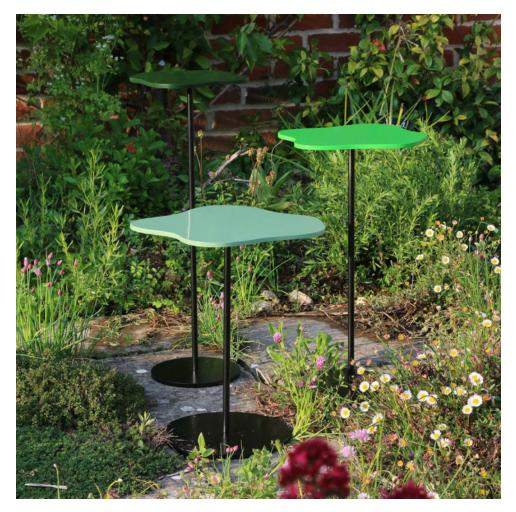

#### MADE BY BY TOM FAULKNER

The Lily garden tables are the perfect addition to any garden, patio, or roof terrace. To go outside hey are made of stainless steel, and finished in wonderful eye-catching colours, all of which can be seen here. They work perfectly as a cluster or on their own.

#### **Dimensions**

Height:60cm/23.6in Diameter:23cm/9.1in

Height:50cm/19.7in Diameter:28cm/11in

Height:40cm/15.7in Diameter:33cm/13in

### **Material Options**

Materials: Base: Stainless steel finished in "Anthracite",

Tops: Stainless steel Finishes: Garden colours