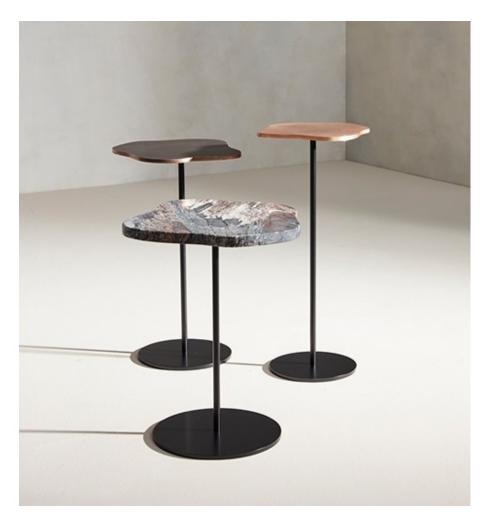

### MADE BY BY TOM FAULKNER

The Lily cocktail table is a wonderful mix of playfulness and elegance. The organically shaped tops, inspired by lily pads are cut from marble, bronze, concrete with bronze or steel and sit on long, elegant stems. The steel is gently patinated, or blackened and the bronze is hand-polished or brushed. Stand-alone or grouped together the Lily is unique, quirky, and a useful addition to any room.

#### **Dimensions**

Height:60 / 23.50 Diameter:23 / 9.00 Height:50 / 19.75 Diameter:28 / 11.00 Height:40 / 15.75 Diameter:33 / 13.00

### **Material Options**

Materials: Base: Steel finished in Anthracite. Top: Marble,

Bronze or Steel

Finishes: Bronze top: hand polished, aged or dull polished,

Steel top: blackened steel