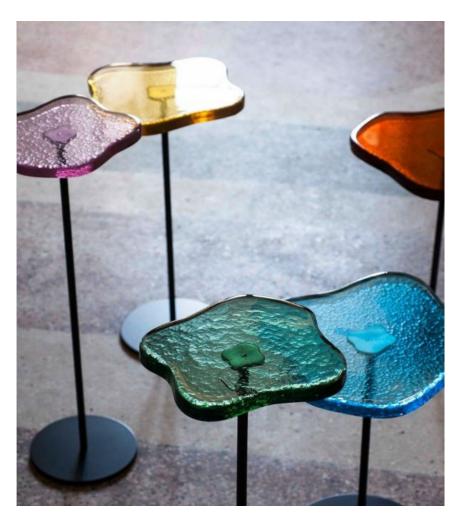

### MADE BY BY TOM FAULKNER

Inspired by tall lily pads these Lily cocktail tables are the perfect addition to any room. Made with wonderful and eye-catching coloured glass which has been hand cast in Venice using the Murano technique. These jewel like cocktail tables work perfectly as a cluster or on their own.