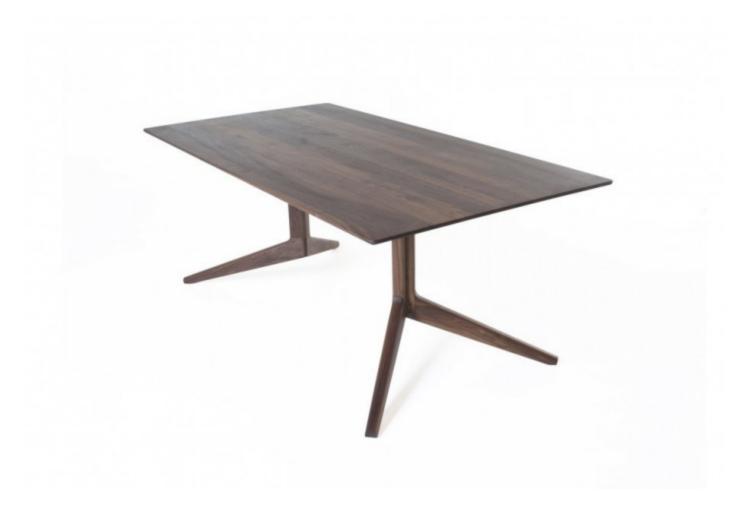

## LIGHT RECTANGLE TABLE FIXED

## MADE BY BY DE LA ESPADA

Designed by Matthew Hilton. This beautifully detailed table makes clever use of solid wood to achieve the desired form. The tabletop is made from engineered solid wood, harnessing the benefits of premium timber while making the complex shape structurally and aesthetically sound. Light Rectangular Table is available in three fixed lengths.