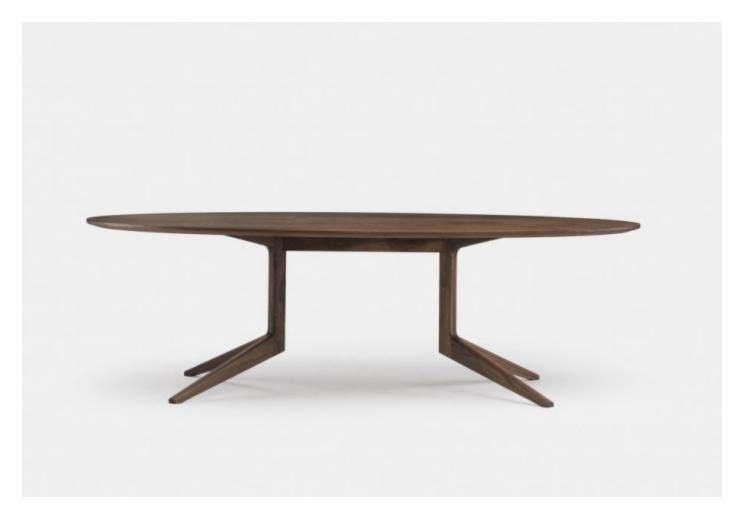

### MADE BY BY DE LA ESPADA

Designed by Matthew Hilton. This sculptural table makes clever use of solid wood to achieve the desired form. The tabletop is made from engineered solid wood, a clever use of premium timber that makes the complex shape structurally and aesthetically sound.