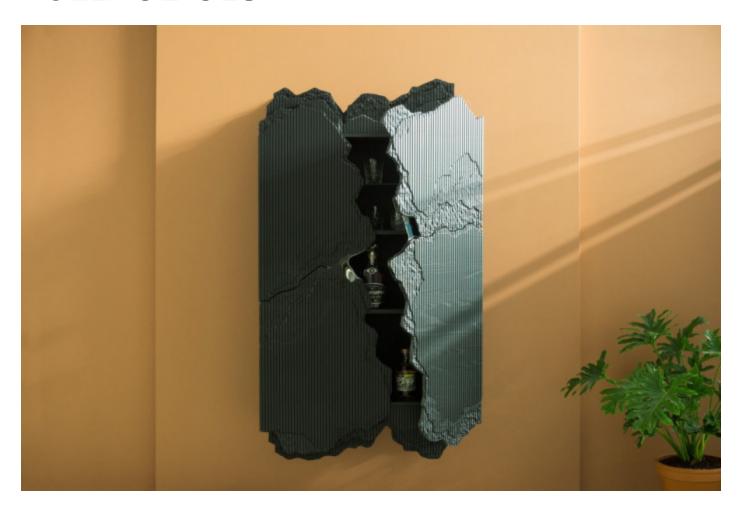

## **MADE BY BY SIMON JOHNS**

Ledge Dry Bar is a floating wall-mounted sculptural dry bar. Made of carved solid ash, it's surface recalls the textures of crumbling cliffs around the studio. It's interior has two solid wood surfaces for a collection of bottles and an adjustable smoked glass shelf for glassware. The back of the interior is covered in a matte black leather. Definitely the most ambitious piece in the Ledge Collection.