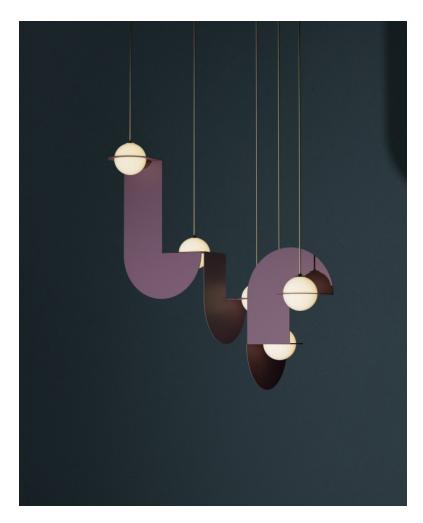

### **MADE BY BY LAMBERT & FILS**

This Laurent variation is poetic simplicity at its best. Inspired by the House of Cards game created by Charles and Ray Eames, its composition is meant to appear playful, like modules piled on top of each other in happenstance. Reminiscent of a children's mobile, it adds depth and movement to the original nomenclature of the Laurent, thus unfolding its full potential.

#### **Dimensions**

Width 40" / 101 cmLength 24" / 60 cmHeight (frame) 42.5" / 108 cmTotal height to be determined upon order Select here for more detailed information

#### **Material Options**

Poppy Aubergine

powder coated aluminium frame and canopy brass globe holder handblown opaline glass globe polyester cord