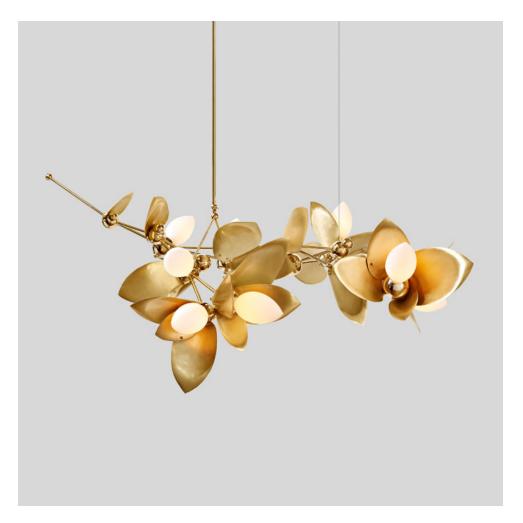

### MADE BY BY ROSIE LI STUDIO

Stemming from ancient Greek jewelry and trips to the Met, Laurel pairs oval leaves with delicate branching frame. Each hammered brass leaf is informed by symmetry and shaped by hand to closely layer around oblong milk glass buds. Laurel leaves follow a gentle spiral twist to convey new growth springing forth.