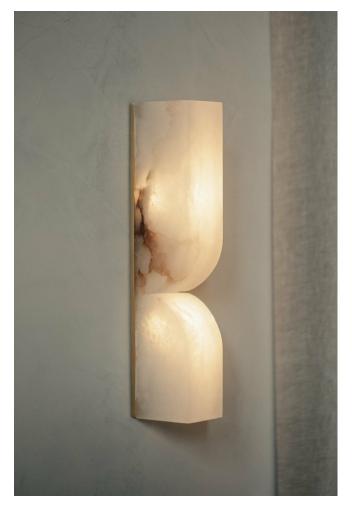

### MADE BY BY MATTHEW MCCORMICK STUDIO

Labra is an exploration of stone as nature's art, hand-chiseled and carefully shaped to perfection by masters in their craft. Honouring the rich materiality of European alabaster, Labra is a wall-mounted LED fixture and ornamental statement piece that stands the test of time. Carved with delicate precision, the solid stone block is perfectly moulded to an intentional inner curve - inspired by the palpable energy felt between two forms, just moments before they touch.

Labra is available in standard and extended lengths, affixed to a brushed brass metal frame. Mounted as a single sconce or a multi-fixture wall configuration, the stone offers a naturally translucent, crystalline glow with darker veins that are unique to every piece.

#### **Material Options**

Brushed brass base/Alabaster body