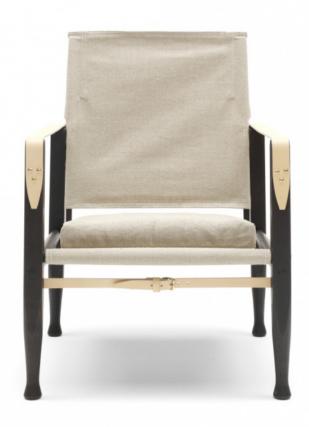

## KK47000 SAFARI CHAIR

## **MADE BY BY CARL HANSEN & SON**

Klint's sophisticated, lightweight chair is defined by his signature systematic approach, fine craftsmanship, well-conceived proportions, and remarkable material effects. The chair is made of solid wood and features a canvas or leather seat and back. The armrests are produced in natural-colour saddle leather only.

## **Material Options**

The Safari chair is made in smoke stained ash. Covers are made in natural canvas (100% linen) or in a selection of leather colours. Armstraps can be ordered in natural saddle leather only. The cushion for the seat is made with or without buttons.