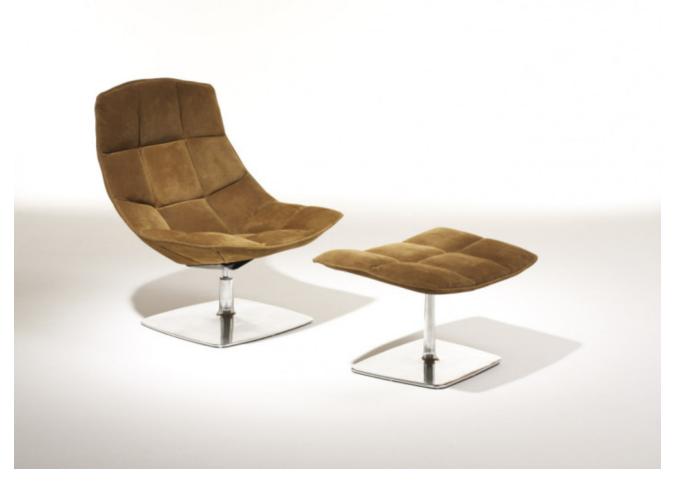

## JEHS + LAUB LOUNGE & OTTOMAN

## **MADE BY BY KNOLL**

At ease in the workplace or home, the Jehs+Laub Lounge Collection presents a sleek profile and sculptural interior that is both refined and approachable. The Knoll Studio logo and signature of Markus Jehs and Jurgen Laub are located on the underside of the chair and ottoman.

## **Dimensions**

Pedestal Base Chair: 33.5"W x 30.5"D x 38.5"H, 15" Seat Height

Wire Base Chair: 33.5"W x 30.5"D x 38.5"H, 14.5" Seat Height

Ottoman: 31"W x 22.5"D x 17.5"H

## **Material Options**

Available in Pedestal or Wire Base

Pedestal base: Polished aluminum finish or textured black paint finish

Wire base: Polished chrome or textured black paint finish Pedestal base features 360° swivel for lounge chair, ottoman is fixed