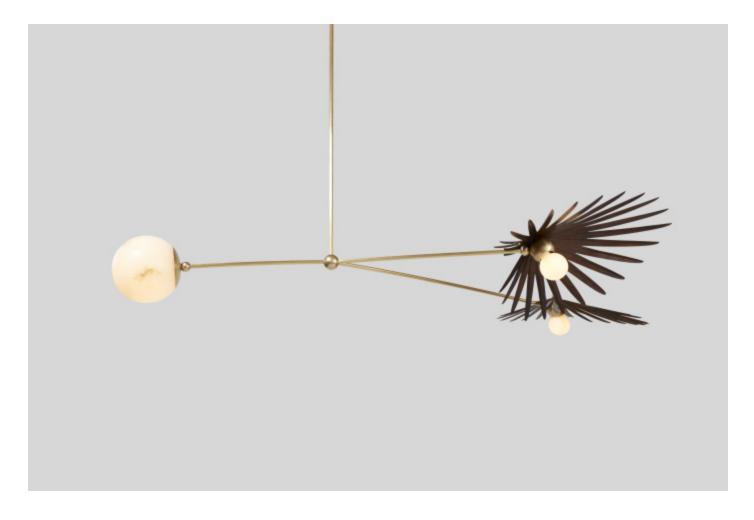

### MADE BY BY ROSIE LI STUDIO

Sparked by a hike in the Yucantan forest, Inez series mimics the natural architecture and structura folds of a fan palm leaf. Hand-pleated copper shades in rich patinas pair with minimal brass frames in contrasting metal finishes. Chandelier and Floor Lamps balance carved alabaster counterweights.

#### **Dimensions**

Length: 73.5in Width: 44in Height: 11n Min. Drop 18in

#### **Material Options**

Brushed Copper/Brushed Brass Antique Copper/Brushed Brass Brushed Nickel/Polished Nickel Chalk White/Brushed Brass