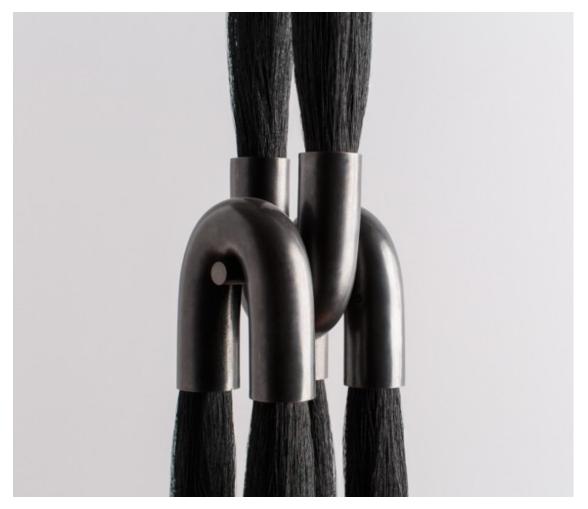

## MADE BY BY APPARATUS STUDIO

A robust study of material that evokes the grace and strength of its equine contributor. Wefts of horsehair are combined with brass and etched glass, implying a structural, weight bearing function for the coarse hair.