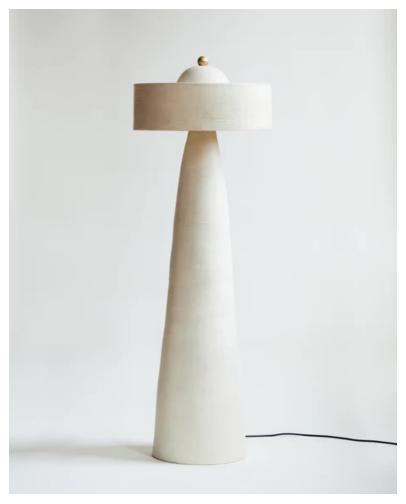

# HELENA FLOOR LAMP

## MADE BY BY IN COMMON WITH

A statuesque floor lamp that brings statement-making simplicity to new heights. Helena combines simple geometric forms with meticulous sculptural handiwork, featuring a totemic, coil-built clay base and adjoining shade that conceals all hardware and bulbs. Its crowning jewel: A solid brass ball that doubles as a dimmer switch.

### Dimensions

18 in Diameter x 56 in H