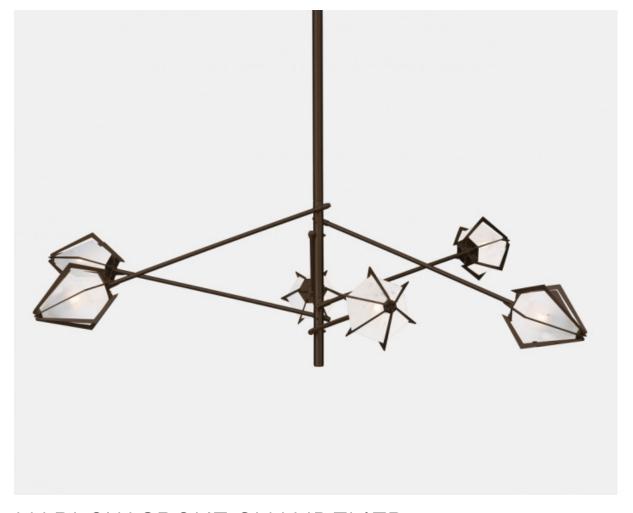

# HARLOW SPOKE CHANDELIER

## MADE BY BY GABRIEL SCOTT

Elegant sculptural light-fixture inspired by jewelry design featuring a mold-blown glass gem in a chic metallic setting to create an asymmetrical starburst of light.

HARLOW is available in various color ways, and held in a metallic frame referencing a prong setting, the alabaster glass makes for a beautiful diffuser of soft light, while the prong-inspired hardware adds glamour to each fixture.

#### **Dimensions**

in Canada.

Small Spoke: 52" D x 17.5" H + stem Large Spoke: 64" D x 17.5" H + stem

### **Material Options**

Frame: Blackened Steel, Satin Brass, Satin Copper, Satin Nickel, Satin Bronze Blown Glass: Alabaster White & Smoked Black