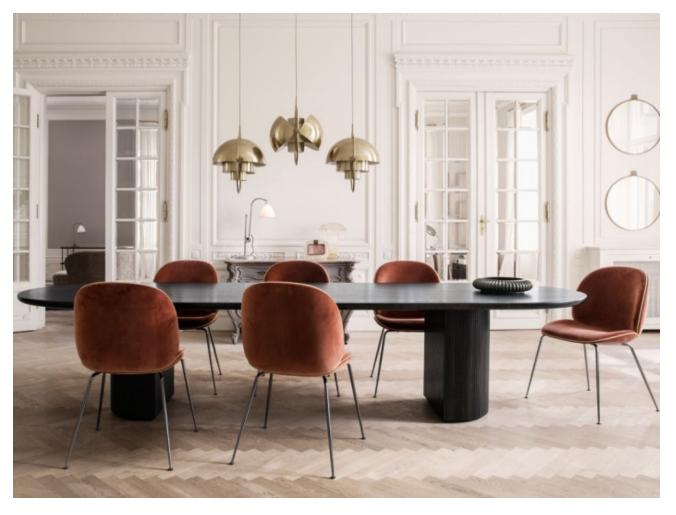

## **GUBI MOON ELLIPTICAL DINING TABLE**

#### **MADE BY BY GUBI**

Space Copenhagen is the designer behind the classic Moon Table; a series of organic rounded tables for both domestic and public spaces. The interplay between the beautiful solid oak table top and the smooth half – or full moon shaped base, with bevelled surface, serving as structure and ornament, creates a simple yet strong identity for the design. The result is an elegant table with clear references to traditional Danish carpentry, where the tribute of marriage between design and craftsmanship is in focus.

#### **Dimensions**

Brown/Black Stained Veneer Oak Lacquered: 258x101/298x101 cm. Solid Oak: 290cmx105cm