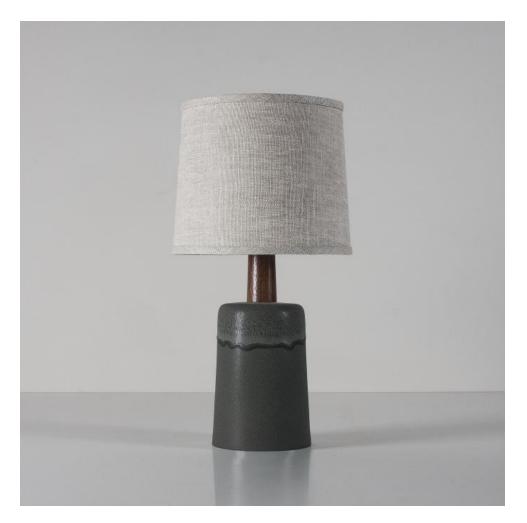

# **GRIFFIN TABLE LAMP**

## **MADE BY BY STONE & SAWYER**

Handcrafted stoneware table lamp with a choice of glazed, metal and wood finishes.

#### **Dimensions**

Lamp - 17"H x 5"W (Height is to top of Finial once Harp is assembled to lamp) Shade - 9" x 9" x 7 1/2"

## **Material Options**

Handcrafted stoneware lamp body available in Fossil Gray, Pigeon, White Quartz, Charcoal, and Obsidian. The Griffin table lamp is available in Walnut, ebonized Walnut, or White Oak along with blackened brass or satin brass hardware. Lampshades are 100% natural linen in cream or natural. The Griffin comes with a cloth covered cord with toggle switch for convenience.