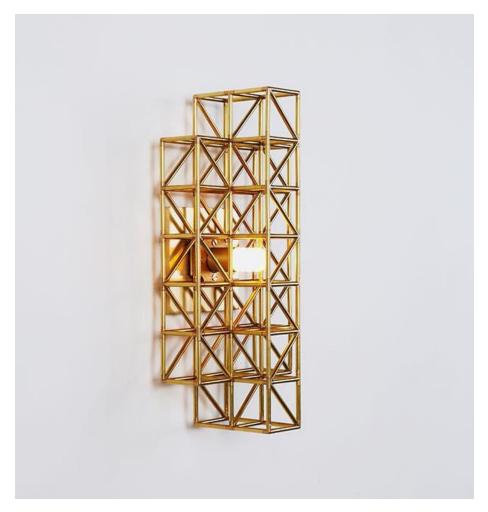

## **GRIDLOCK SCONCE 193**

## MADE BY BY ROLL & HILL

Raw and unpretentious, Gridlock is a series of lamps in the style of the Brutalist movement. Gridlock feels industrial in its straightforward, platonic forms and the repetitive efficiency of the grid; however, it is assembled entirely by hand from thousands of tiny brass parts. Philippe Malouin's tribute to the industry-inspired, labour-saving dreams of modernism is paid for in toil.

## Dimensions Material Options Lamping

H 14in/36cm W 6in/16cm x D 5in/12cm Raw Brass

Bulb: 25 Watt G9 halogen Socket: G9

Wattage: 25 Watts Lumens: 260 Lumens

Color Temperature: 2700 Kelvin

Dimming: Triac or ELV