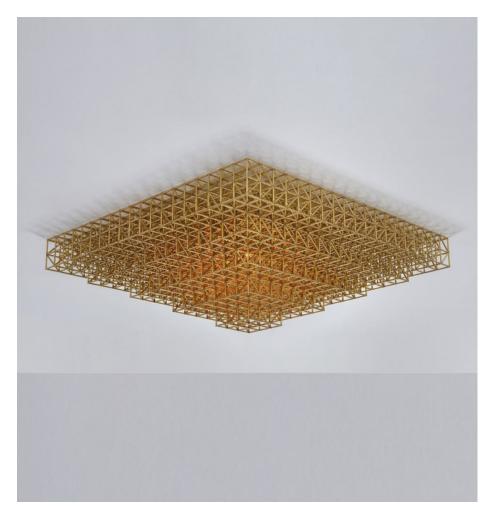

# **GRIDLOCK CEILING MOUNT 5640**

## MADE BY BY ROLL & HILL

Raw and unpretentious, Gridlock is a series of lamps in the style of the Brutalist movement. Gridlock feels industrial in its straightforward, platonic forms and the repetitive efficiency of the grid; however, it is assembled entirely by hand from thousands of tiny brass parts. Philippe Malouin's tribute to the industry-inspired, labour-saving dreams of modernism is paid for in toil.

### **Dimensions**

L 38in/96cm W 38in/96cm H 12in/31cm

### **Material Options**

Raw Brass