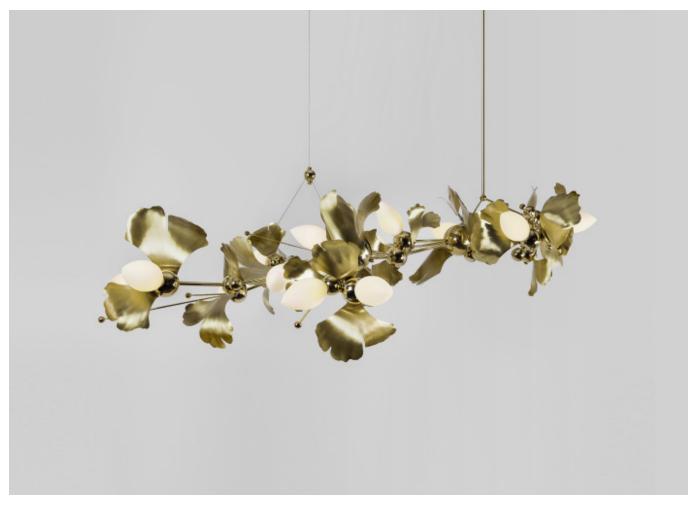

## **GINGKO BLOSSOM 13 CHANDELIER**

### MADE BY BY ROSIE LI STUDIO

Ginkgo draws inspiration from its namesake plant and the decorative motifs found in Art Nouveau. Richly textured hand-formed leaves sweep from branching brass frames with oblong glass buds in a dramatic, contemporary take on a prehistoric tree.

#### Dimensions

Length: 95" Width: 58" Height: 26" Min. Drop: 35"

#### **Material Options**

Brushed & polished brass Brushed & polished nickel Oil-rubbed bronze