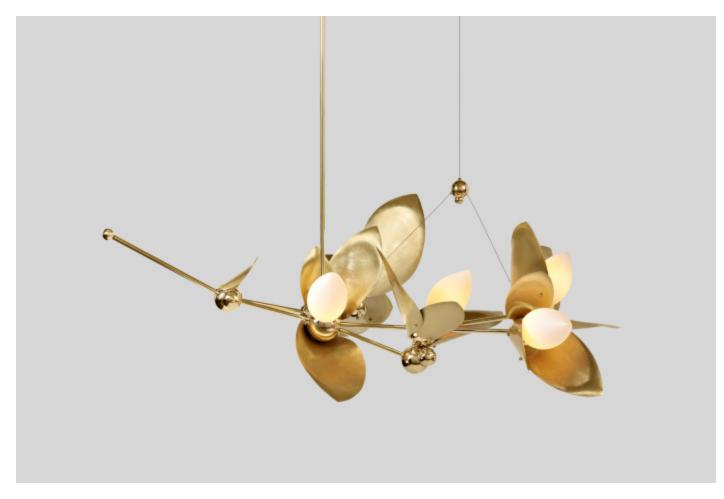

## GINGKO BLOSSOM 05 CHANDELIER

### MADE BY BY ROSIE LI STUDIO

Ginkgo draws inspiration from its namesake plant and the decorative motifs found in Art Nouveau. Richly textured hand-formed leaves sweep from branching brass frames with oblong glass buds in a dramatic, contemporary take on a prehistoric tree.

#### Dimensions

Length: 50" Width: 40" Height: 22" Min. Drop: 25.5"