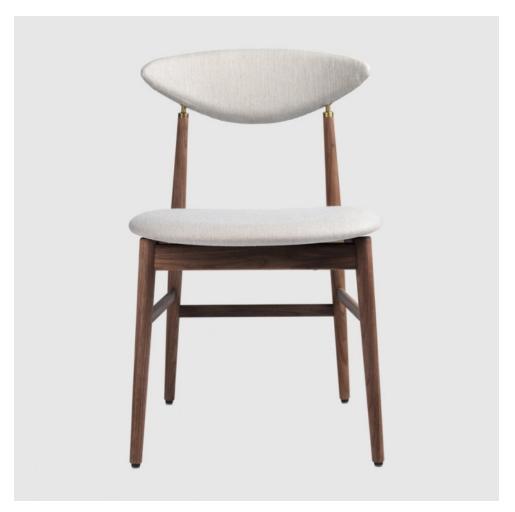

## **MADE BY BY GUBI**

Designed by the design duo GamFratesi, the Gent Dining Chair is characterised by the contradiction between Scandinavian elegance and Italian dynamic lines. Strongly connected to the Masculo Chair, the new Gent Dining Chair is characterised by a distinctive backrest, expressing an almost aggressive masculinity, whilst at the same time being gentle and embracing.

The Gent Dining Chair possesses a playful balance between formality and whimsy, offering a modern twist on the classic dining chair that evokes the image of the 1950's. Its appearance is ultimately light and simple - and with no armrests, the Gent Dining Chair is practical for fitting around the table in both restaurants and private homes.