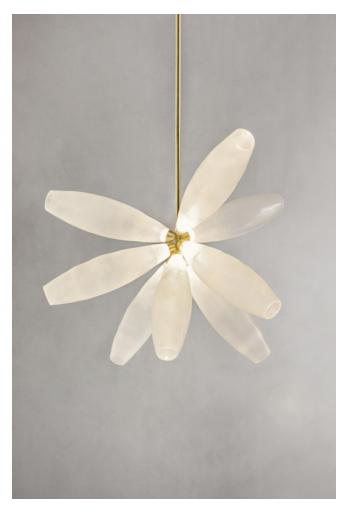

### **MADE BY BY GIOPATO & COOMBES**

Gem is a suspension lamp, in hand blown glass, made with "a lume" technique, which is another expertise within the Veneto region. The surface can be clear or with a "corroded" finish, which seams like a white moon dust coating. There are several compositions from linear to bunches. The glass gems cling to a brass tube, via brass buds which contain a proprietary led source.

#### **Dimensions**

06: 29"D x 28"H + Drop Height 09: 32"D x 26"H + Drop Height

#### **Material Options**

Brushed Brass Brushed Bronze Blackened Brass Brushed Nickel Polished Nickel Glass: Corroded or mist glass