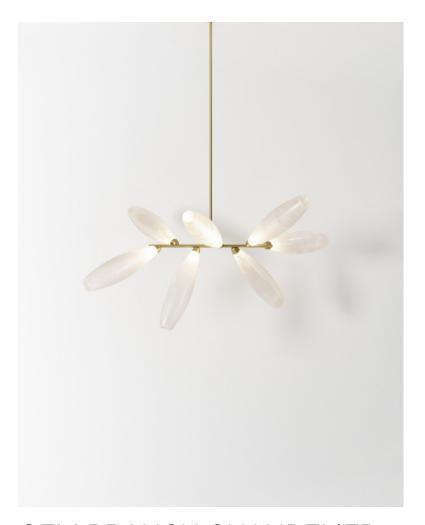

# **GEM BRANCH CHANDELIER**

## **MADE BY BY GIOPATO & COOMBES**

Gem is a suspension lamp, in hand blown glass, made with "a lume" technique, which is another expertise within the Veneto region. The surface can be clear or with a "corroded" finish, which seams like a white moon dust coating. There are several compositions from linear to bunches. The glass gems cling to a brass tube, via brass buds which contain a proprietary led source.