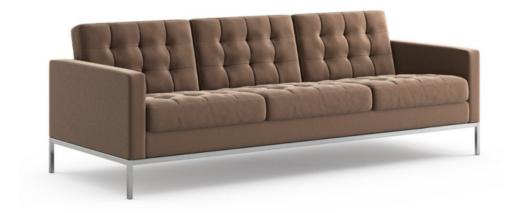

## FLORENCE KNOLL RELAXED SOFA

## **MADE BY BY KNOLL**

Florence Knoll's classic lounge collection is now available in a soft version, with deeper proportions for a more relaxed sit. Consistent with all of Knoll's designs, it has a spare, angular profile that reflects the objective perfectionism of modern design in the early 1960s.

## **Material Options**

Frame finish: Frame and legs in heavy gauge steel with polished or satin chrome finish Available in a wide range of KnollTextiles and Spinneybeck leather

Pieces upholstered in leather have matching buttons; pieces upholstered in fabric do not have buttons KnollStudio logo and Florence Knoll's signature are stamped into the base frame