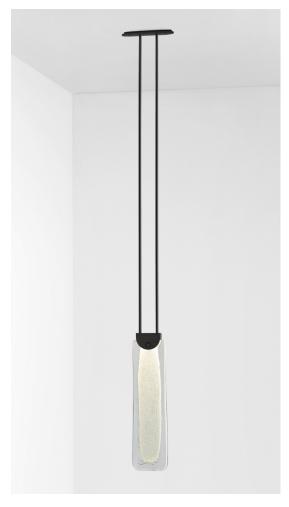

## FIZI SLAB PENDANT

## MADE BY BY ARTICOLO STUDIOS

Fizi's mesmerizing explosion of bubbles are suspended in champagne-like effervescence.

| Dimensions                              | Material Options   | Lamping                               |
|-----------------------------------------|--------------------|---------------------------------------|
| Pendant Height                          | Fitting Finishes   | 4.25W CC LED Board 0.5A               |
| 16.9"                                   | Brass              | 2700k warm white                      |
| Rod length                              | Mid Bronze         | 400 lumens                            |
| Range between 23.6"                     | Satin Nickel       | Dimmable                              |
| (600mm) - 47.25" (1200mm), in           | Black Electroplate |                                       |
| increments of 3.94" (100mm)             |                    | Installation                          |
| *Please note: Shade dimensions          | Shade Colours      | Supplied with external driver and     |
| inclusive                               | Fizi               | mounting plate to fit 4.0 square Jbox |
| of overall height may vary marginally   | Grey               |                                       |
| due to the nature of mouth blown glass. | Drunken Emerald    |                                       |
|                                         | Tea                |                                       |
|                                         | Abyss              |                                       |