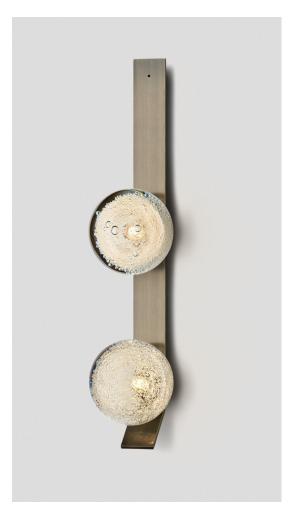

## FIZI DOUBLE BALL WALL SCONCE

### MADE BY BY ARTICOLO STUDIOS

Fizi's mesmerizing explosion of bubbles are suspended in champagne-like effervescence.

#### Dimensions

H23.1" x W1.97" kick or flat fitting design Fitting Design mounting plate included (fits 4.0"/3.5" jbox) 2x Fizi ball Ø4.72" 12 lb

#### **Material Options**

Kick Flat

Fitting Finish Brass Mid Bronze Satin Nickel Black Electroplate White Powder Coat Graphite Powder Coat