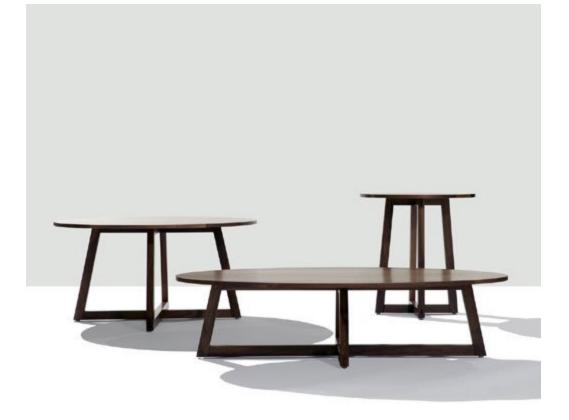

## MADE BY BY SPEKE KLEIN

Finn is a solid wood table with angled frame-style legs. The intersection at the base anchors the design to the floor and contrasts with the visual lightness of the tabletop. A great design to pair with clean-lined contemporary upholstery and modern classic styles.

### Dimensions

Large Low Round Coffee: Dia: 48" x H: 12" Large High Round Coffee: Dia: 48" x H: 18" Small Low Round Coffee: Dia: 36" x H: 12" Small High Round Coffee: Dia: 36" x H: 18" Oval Low Coffee: L: 48" x W: 24" x H: 12" Oval High Coffee: L: 55" x W: 28" x H: 18"

### **Material Options**

Solid wood tabletop and base. Felt furniture glides on base protect floors. Available in walnut or White Oak. Stain options include smoked walnut & iced white oak. Finished in a clear matte lacquer or hand-rubbed oil.