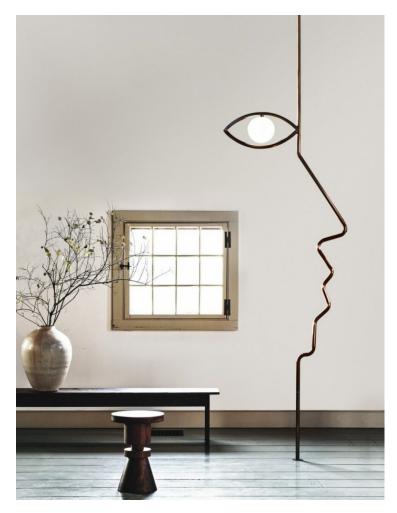

## FACE LIGHT made by by <u>anna karlin</u>

This floor-to-ceiling light sculpture traces the profile of a face in tubular steel, with a rich bronze patina. A soft glow from within the eye gives the piece life.

### Dimensions

W - 33 5/8", H - 81 1/8", D - 4 1/4" Overall height to order - minimum 86" Inline dimmer (if included): 5-3/4" x 3-3/4" x 2-1/2"

### **Material Options**

Brass, Glass, Steel, Aluminum

#### Lamping

Lamping: 1 G9 bulb, max 75W each. 4.5W dimmable LED bulb included. 450 lumens, 2700K color temperature. 120V, UL approved. (240V available) Available hardwired, or as plug-in from top or bottom of fixture - please inquire.