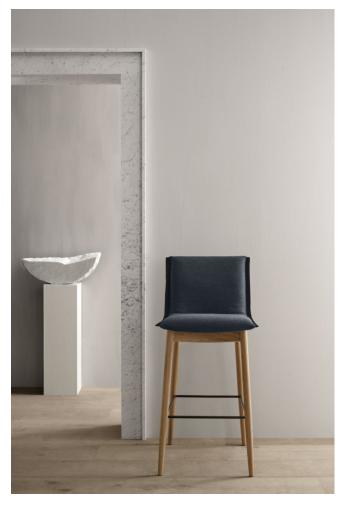

### **MADE BY BY CARL HANSEN & SON**

Contemporary aesthetics and a tradition for quality craftsmanship meet on the versatile and comfortable Embrace Bar/Counter Stool, designed for Carl Hansen & Søn by EOOS.

#### **Dimensions**

Counter Stool: 19.3" wide by 20.7" deep by 38" tall, 27.8" seat height

Bar Stool: 19.3" wide by 21.5" deep by 41.3" tall, 31" seat height

### **Material Options**

Available with a solid oak or walnut frame in a variety of finishes, and with leather or fabric upholstery. The upholstery and edging strip is available in various combinations.