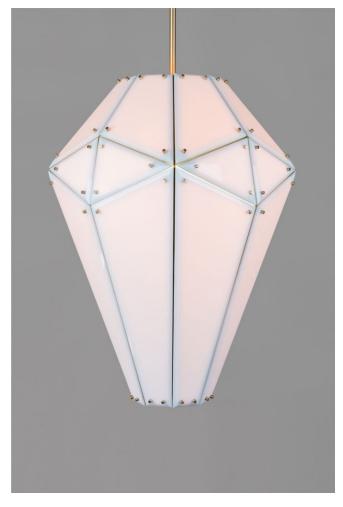

# MADE BY BY MARY WALLIS

The Empire chandelier turns a traditional Victorian lantern inside out with the glass affixed to the exterior of the geometric frame in an uninterrupted facade. Made to order in New York from machined brass and hand-beveled glass.