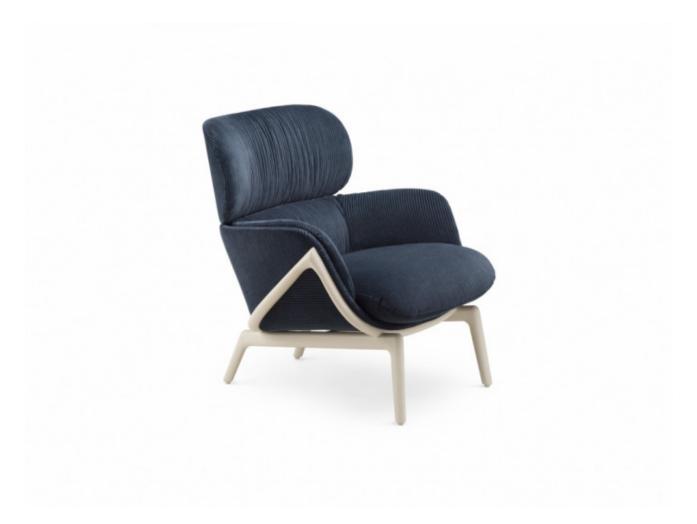

## MADE BY BY DE LA ESPADA

The perfect synthesis of superior woodwork and fine tailoring is revealed in Elysia. The lounge chair has a solid wood leg construction that cradles the padded shell of the seat and the backrest. The "skeleton", traditionally hidden inside the upholstery, is deliberately exposed to showcase the craftsmanship and premium timber. The exceptional comfort Elysia offers is visually communicated through the padding enveloping the shell, and the generous folds of fabric on the cushion.