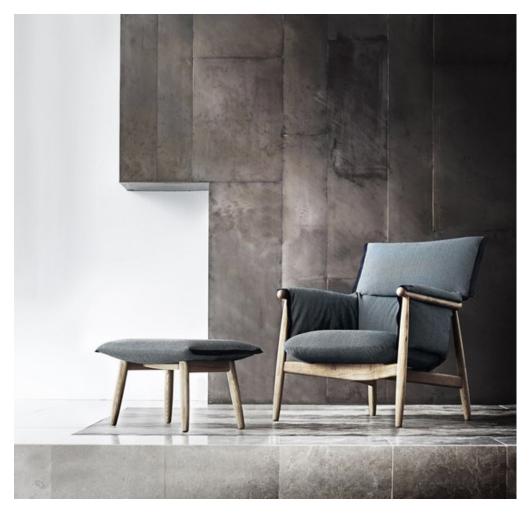

## **E016 EMBRACE OTTOMAN**

### **MADE BY BY CARL HANSEN & SON**

Embrace Footstool (E016) is part of the Embrace series, which also comprises Embrace Lounge Chair and Embrace Chair. Design-wise, the chair appears precise while radiating casual elegance. The footrest is the ideal partner for the Embrace Lounge Chair, or can stand alone as a sculptural alternative to a coffee or side table, while also serving as a practical extra seat.

#### **Dimensions**

27" W X 15"D X 16" H.

### **Material Options**

Embrace Footstool is available in solid oak or walnut with different surface treatments, and upholstered in leather or fabric. Upholstery and edge trims are available in a range of variants and combinations.