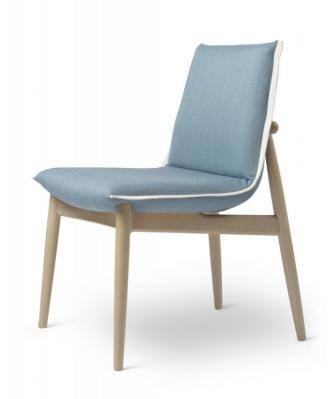

### **MADE BY BY CARL HANSEN & SON**

The Embrace Chair is a 2019 addition to the Embrace Series by Austrian design trio EOOS. Visually light in its expression, the chair has no armrests and will take up less space, fitting with any table. The design allows for great freedom of movement, a quality that enables users to communicate and interact freely. The upholstery is folded in two dimensions and the relaxed air of the upholstery contrasts the perfectly shaped wooden frame. It is a testimony to the unity between the craftsmanship and heritage of Carl Hansen & Son and the innovative design approach of EOOS.