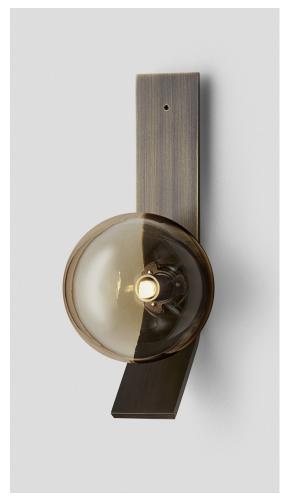

## DUO WALL SCONCE-KICK

### MADE BY BY ARTICOLO STUDIOS

Duo reflects the essence of duality in a contemporary spherical fusion of transparent clear and earthy muted hues.

#### Dimensions

H10.3" x W2" Ø 4.9" globe mounting plate included fits 4.0" / 3.5" jbox 4lbs

#### **Material Options**

Fitting Design Kick Flat Round Fitting Finish Brass Mid Bronze Satin Nickel Black Electroplate White Powder Coat Graphite Powder Coat Shade Colours Grey and Clear Smoke and Clear