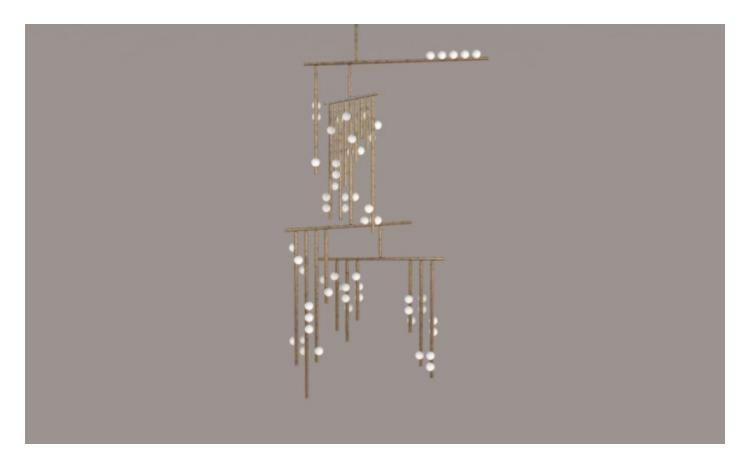

# HOLLACE CLUNY

## DROP SYSTEM DS.59.01

### MADE BY BY LINDSEY ADELMAN

Inspired by utilitarian rows of bare bulbs on New York City's subway and the work of Piet Mondrian, Lindsey challenged herself to be reductive in the number of unique elements in this collection. Using brass tubing and mold-blown mini glass globes, her goal was to find the wild spirit within a seemingly rigid form.

#### **Dimensions**

Height: 91in / 231cm Width: 47in / 119cm Depth: 33in / 84cm

Minimum Drop: 96in / 244cm

Weight: 118lb / 54kg\*

\*Reinforced junction box required

SUSPENSION

Illuminated and non-illuminated stems available, additional fees apply, see