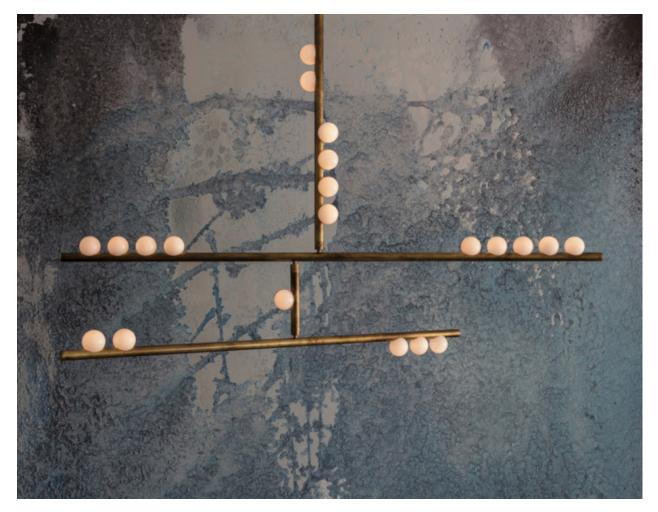

### **MADE BY BY LINDSEY ADELMAN**

Inspired by utilitarian rows of bare bulbs on New York City's subway and the work of Piet Mondrian, Lindsey challenged herself to be reductive in the number of unique elements in this collection. Using brass tubing and mold-blown mini glass globes, her goal was to find the wild spirit within a seemingly rigid form.

### **Dimensions**

Height: 15in / 38cm Width: 60in / 152cm Depth: 30in / 76cm

Minimum Drop: 20in / 51cm

Weight: 30lb / 14kg SUSPENSION

Illuminated and non-illuminated stems available, additional fees apply, see