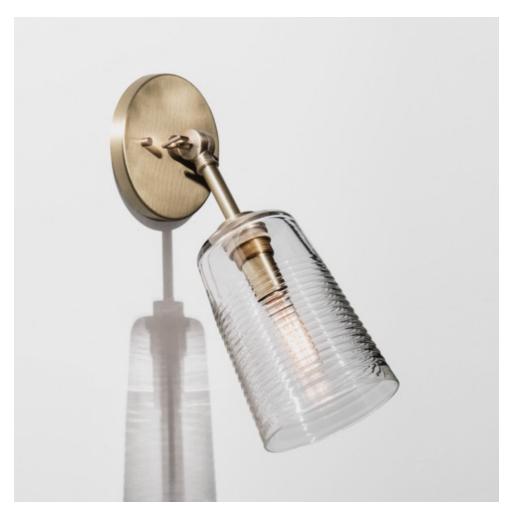

## MADE BY BY TRACY GLOVER STUDIO

Light the way- your way! The adjustable Dixie sconce is a modern and elegant means to place a spot of light exactly where you need it. Cone shape diffuser in half-Wrap pattern, Clear color glass, Round backplate with Brushed Brass finish.

#### **Dimensions**

Fixture dimensions, 12" high x 4.5" wide x 4.25" minimum projection (variable) Glass dimensions, 6.5" OAH x 4.25" diameter