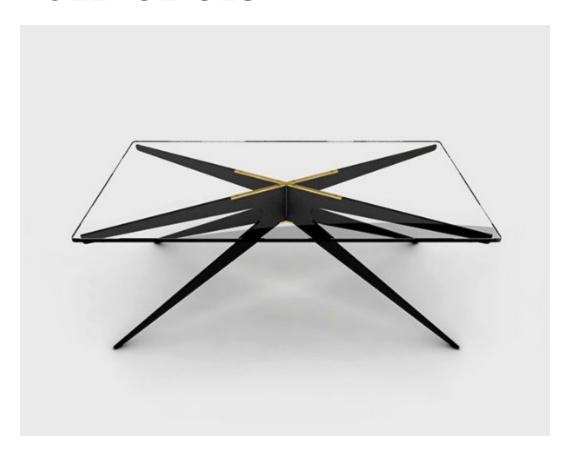

### MADE BY BY GABRIEL SCOTT

Inspired by silhouettes of mid-century modern design, DEAN tables feature clear or smoked glass tops which showcase the sculptural quality of the contrasted hardware below. Light and elegant in appearance, the stylish x-base is available in black steel with brass hardware, all brass, or all copper options.