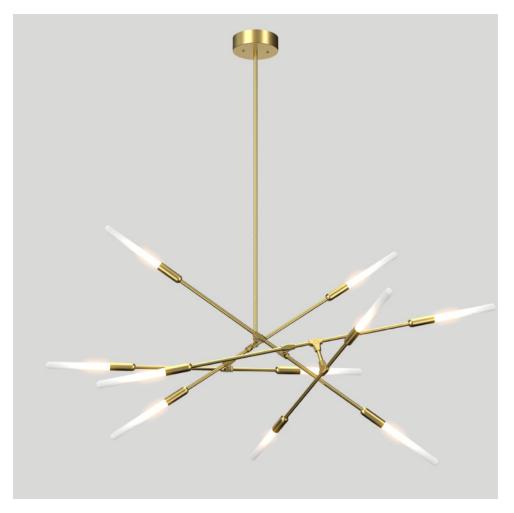

## DAWN made by by matthew mccormick studio

Akin to the intricacies of delicate jewelry, the Dawn chandelier is aesthetically refined from every angle and vantage point. Organic in feel and sporadic in nature, the fixture gleans a meticulously hand-polished finish and a system which can be articulated in any number of configurations. Dawn's hand-created glass LED tubing exudes a perfectly soft, gradation of light, elevating any space with its ambient illumination.

## Dimensions

Available in both horizontal and vertical configurations in 6, 8, 10, 12, 14, 16 luminaires Dimensions vary.

## Material Options

Brushed brass, anodized black and brushed copper