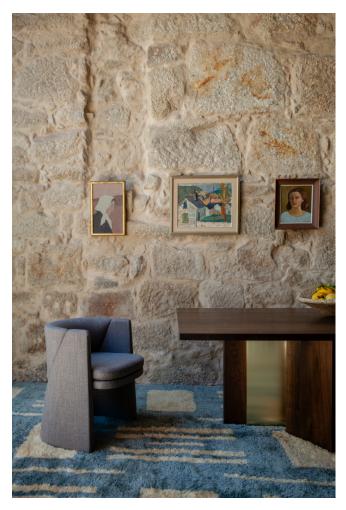

### MADE BY BY DE LA ESPADA

Making reference to the second-brightest star in the constellation of Eridanus, Cursa is a fully upholstered dining chair with an intertwined structure and backrest. Cursa was designed with consideration for the whole volume and the negative space; its interior structure in solid timber allows a play of thicknesses around its curves. Part of a seating series that also includes a lounge chair