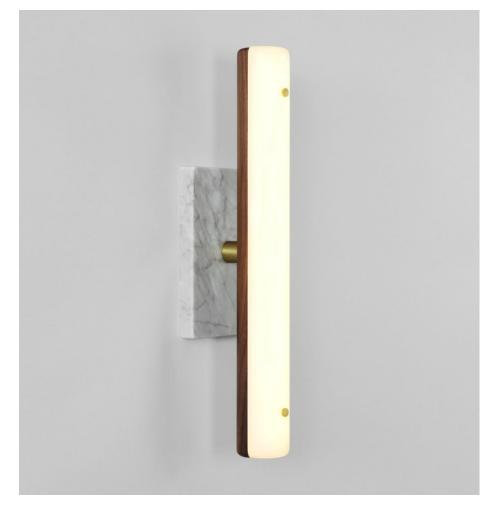

# COUNTERWEIGHT RECTANGLE SCONCE

## MADE BY BY ROLL & HILL

Counterweight is a series of LED fixtures made of gently arching, steam-bent wood that uses marble and brass as ballasts. Whether acting to cantilever the arms of the mobile light, or fixed as the base of the floor lamp, the mass of the stone and metal acts as a foil to the otherwise lightweight frames.

### **Material Options**

Carrara marble, glass, brass and wood (choice of ash or walnut).