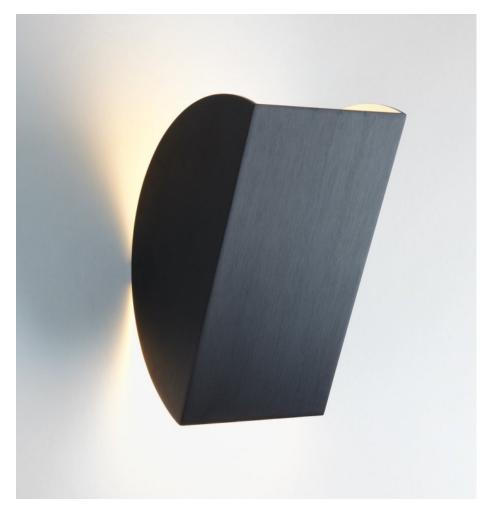

# **CORA SCONCE**

## MADE BY BY ROLL & HILL

Cora is another name for the goddess Persephone, kidnapped by Hades and taken to the underworld. Before releasing her, Hades tricked her into eating a pomegranate seed, the food of the dead, which forced her to return every year. The lustrous finish and warm illumination in Karl Zahn's series evoke Cora's annual return, which brought earthly light and warmth to the underworld.

## **Material Options**

Black, bronze, or polished brass.