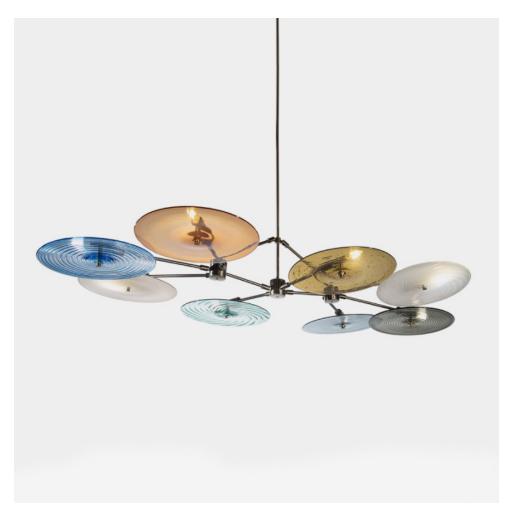

# **CONSTELLATION**

### MADE BY BY TRACY GLOVER STUDIO

Inspired by astronomer's charts, this Constellation will light up your night sky, too. This Can be installed as a chandelier or the 3 and 4 disc can be installed closer to the ceiling as a flushmount. Available in a selection of configurations.