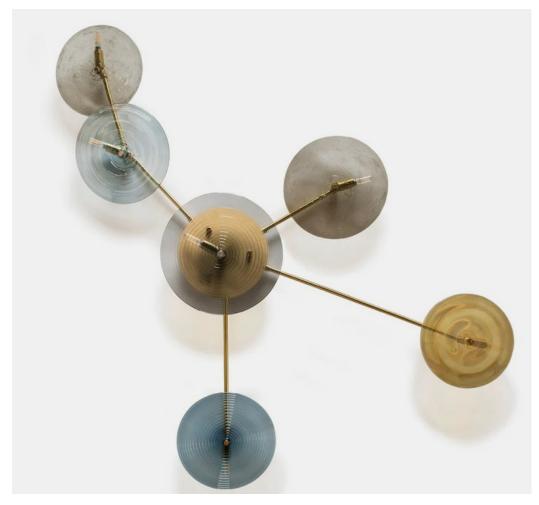

# **CONSTELLATION SURFACE MOUNT**

## MADE BY BY TRACY GLOVER STUDIO

Inspired by drawings of constellation formations, this sconce can be configured in different ways, and can also be mounted on the ceiling! Glass rondels are mounted and overlapped, diffusing the light from the candelabra sockets

### Lamping

40watt max candelabra-based sockets 2.5watt dimmable LED bulbs, included 120volt fixture

72" wide x 46" high x 5.5" deep Custom configurations available Backplate dimensions, 7" diameter x 1.5" deep Rondels available from 12" - 14" diameter